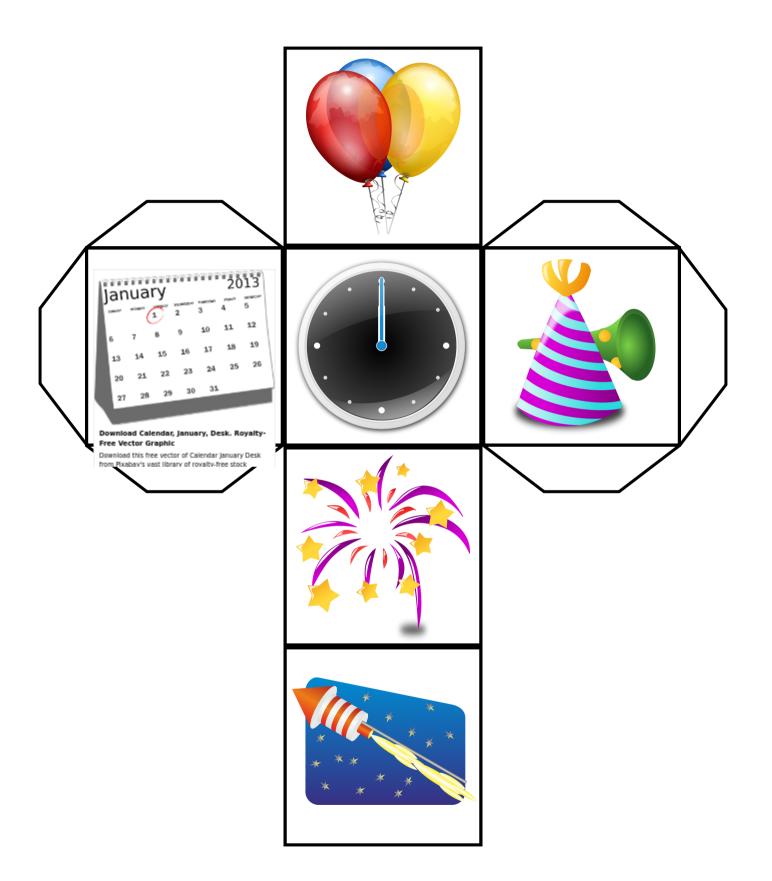

Directions: Cut around the outside edges. Fold along the lines and then glue or tape tabs to create a cube!

## New Year's Roll & Graph Activity

Thank you for downloading this FREE resource at ChildCareEd!
This activity can be printed out in either color or black/white.
This activity is recommended to be done individually or in pairs.

Celebrate with this engaging New Year's-themed roll and graph activity!