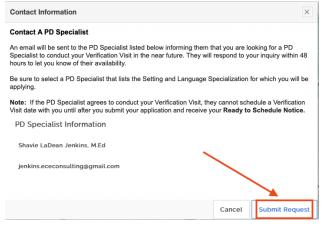

4. You will see a map with red pins. Each pin stands for a PD Specialist available in your area.

5. Click on a red pin to find information about the PD Specialist and to contact them.

6. Click on the green "Contact" button, and you will be shown the following pop-up box:

## PD Specialist Step-By-Step Guide

7. Click on the "Submit Request" button once you're ready to contact them.

 Once you receive confirmation from the PD Specialist that they will be able to do the verification visit, input their information (name and Council ID number) into your CDA application.