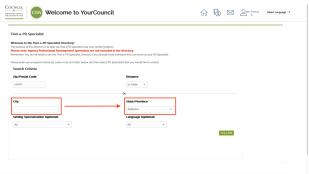

Finding a PD Specialist:

1. Log in to your <u>YourCouncil account</u>.

2. On the left side of the page, you will see a vertical menu. Find the "Find a PDS" button and click on it.

| COUNCIL COA Web             | come to YourCouncil                                                                                                                                       |              |                                   |              |                                                       | ŵ                        | 6 🖂                          | 1 2 . | Select Language   Y |
|-----------------------------|-----------------------------------------------------------------------------------------------------------------------------------------------------------|--------------|-----------------------------------|--------------|-------------------------------------------------------|--------------------------|------------------------------|-------|---------------------|
| Profile<br>Find a PDS       | Welcome To You                                                                                                                                            | ır Per       | sona                              | l Das        | hboard                                                |                          |                              |       |                     |
| Reset Password              | _                                                                                                                                                         |              |                                   |              |                                                       |                          |                              |       |                     |
| My Bio/Photo                | Certification/Endorsement Type 1:<br>PDS                                                                                                                  | Speciality   | State<br>Endorsed                 |              | Endorsed Since                                        | Expiration<br>21/34/2024 | Certificate no<br>AD00175648 |       |                     |
| PDS Maintain Schedule       | 100                                                                                                                                                       | Agency       | Endersed                          | 00/12/202    | 2                                                     | 10/10/2024               | A0001/jegs                   |       |                     |
| PDS Visit Requests          |                                                                                                                                                           |              |                                   | Message      | s to View                                             |                          |                              |       |                     |
| CDA HIBM Application        |                                                                                                                                                           |              |                                   | 5 ¥          |                                                       |                          |                              |       |                     |
| Order Duplicate CDA         | CDA Initial                                                                                                                                               |              |                                   | Texter at    |                                                       |                          |                              |       |                     |
|                             | CDA Renewal                                                                                                                                               |              |                                   | Duto<br>Seet | Subject                                               | Message                  | Attachments                  |       |                     |
| YourCouncil Training Center | PDS Specialist                                                                                                                                            |              |                                   | 11/14/2023   | Your PD Specialist<br>Agreement will expire           | Q                        |                              |       |                     |
| CDA Name Change             |                                                                                                                                                           |              |                                   | 11/14/2023   | In 60 days<br>PDS Renewal Trainin<br>Update           | Q                        |                              |       |                     |
| CDA Name Change             | 👻 What's New                                                                                                                                              |              |                                   | 11/07/2023   |                                                       |                          |                              |       |                     |
| PDS Name Change             | IMPORTANT NOTICE:<br>Due to a temporary, internal administrative charu                                                                                    |              | TICIA I                           | 11/01/2023   | POS Manual 2023<br>Spanish Now Availab                | 0                        |                              |       |                     |
| Invoice History             | the Council may soon experience delays of up to<br>weeks in issuing credential decisions. Please know<br>that every effort is being taken to expedite the | A (1)        | mporal, e<br>periment<br>shilo de | 10/11/2023   | Exciting Update: PDS<br>Manual 2023 Now<br>Available! | Q                        |                              |       |                     |
| Pay Open Invoices (NEW)     | credentialing decision, and in most cases, a decisi<br>will not take this long.                                                                           | ios cu<br>90 | enta que<br>elerar la c           |              | Production                                            |                          |                              |       |                     |
| Pay Open Invoices           |                                                                                                                                                           |              | eycela de<br>empo.                |              |                                                       |                          |                              |       |                     |
| My Saved Accounts           |                                                                                                                                                           |              |                                   |              |                                                       |                          |                              |       |                     |

- 3. In order to find a PD Specialist near you, you will need to search using *either* your zip code or city and state.
  - a. If searching by **zip code**, set the distance to at least 5 miles.

| Find-a-PD Specialist                                                                                                                            |                                                          |            |  |
|-------------------------------------------------------------------------------------------------------------------------------------------------|----------------------------------------------------------|------------|--|
| Welcome to the Find-a-PD Specialist Directory!                                                                                                  |                                                          |            |  |
| The purpose of this directory is to help you find a PD Specialist near your o<br>Please note: Agency Professional Development Specialists are o |                                                          |            |  |
| Remember: You do not need to use the Find-o-PD Specialist Directory if y                                                                        |                                                          |            |  |
| Please enter your program/center zip code or city and state, below, and th                                                                      | en select PD Specialists that you would like to contact. |            |  |
| Search Criteria                                                                                                                                 |                                                          |            |  |
| Zip/Postal Code                                                                                                                                 | Distance                                                 |            |  |
| 1000                                                                                                                                            | > 22 mies *                                              |            |  |
|                                                                                                                                                 |                                                          |            |  |
|                                                                                                                                                 | 01                                                       |            |  |
| City '                                                                                                                                          | State/Province '                                         |            |  |
|                                                                                                                                                 | Alabama v                                                |            |  |
| Setting Specialization loptional                                                                                                                | Language loptional                                       |            |  |
| AL V                                                                                                                                            | A1 Y                                                     |            |  |
| ~ .                                                                                                                                             |                                                          |            |  |
|                                                                                                                                                 |                                                          | Findle PDS |  |
|                                                                                                                                                 |                                                          |            |  |