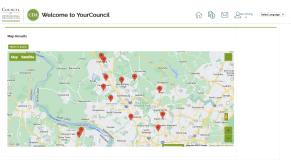

4. You will see a map with red pins. Each pin stands for a PD Specialist available in your area.

5. Click on a red pin to find information about the PD Specialist and to contact them.

6. Click on the green "Contact" button, and you will be shown the following pop-up box: