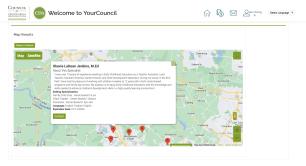

4. You will see a map with red pins. Each pin stands for a PD Specialist available in your area.

5. Click on a red pin to find information about the PD Specialist and to contact them.

6. Click on the green "Contact" button, and you will be shown the following pop-up box: