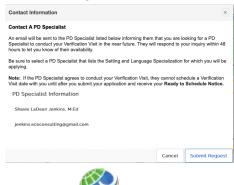

## PD Specialist Step-By-Step Guide

7. Click on the "Submit Request" button once you're ready to contact them.

 Once you receive confirmation from the PD Specialist that they will be able to do the verification visit, input their information (name and Council ID number) into your CDA application.